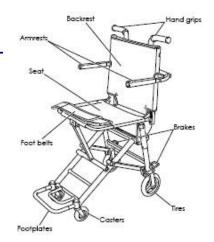

Lightweight, Portable Travel Wheelchair

| Dealer:   |                |
|-----------|----------------|
| Contact:  |                |
| Address:  |                |
| City:     | ONIS SIN       |
| State:    | Account #:     |
| Zip Code: | P.O. #:        |
| Phone:    | Date:          |
| e-mail:   | Customer Name: |
|           | ORDER DETAILS  |

Retail price \$\$1,472.00 each

Order Quantity (1-5) Note: All prices are subject to change without notice. All prices in U.S. dollars only.

**Specifications** Regular **Small** W 15" x D 13" W 13.5" x D 13 **Seat Size:** Overall Width (open): H 33" x W 17" x D 25.6" H 33" x W 15.75" x D 25.6" Overall Width (closed): H 21"x W 17" x D 7.5" H 21"x W 15.75" x D 7.5" **Seat-To-Floor Height:** 19" front 18" rear 19" front 18" rear Wheel Size: 3" front 5" rear 3" front 5" rear **Total Weight:** 13 lbs. 13 lbs. Frame: Aluminum Aluminum Silver Silver Frame Color: **Upholstery Color:** Black Black Limited lifetime on frame. One Limited lifetime on frame. One Warranty: year on parts. year on parts.

## This item includes:

- Flip-up Armrest
- Thigh Belt
- Wheel Locks
- **Carrying Bag-Provided by Colours**
- Owner's Manual

<sup>\*</sup> Carry Bag included is the bag shown in above picture.