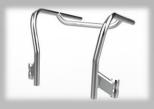

The aluminum material on the caster housing with a special cross-section is optimized for caster support. The housing firmly holds the caster case and maintains the optimal caster angle.

The extremely thick 2" wide axle tube is the Colours trademark for this chair. It reliably transmits the force of pushing the handrim to the ground. This axle tube firmly connects the left and right frames even when turning with light operation.