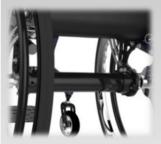

The aluminum material on the caster housing with a special cross-section is optimized for caster support. The housing firmly holds the caster case and maintains the optimal caster angle.

The extremely thick 2" wide axle tube is the Colours trademark for this chair. It reliably transmits the force of pushing the handrim to the ground. This axle tube firmly connects the left and right frames even when turning with light operation.