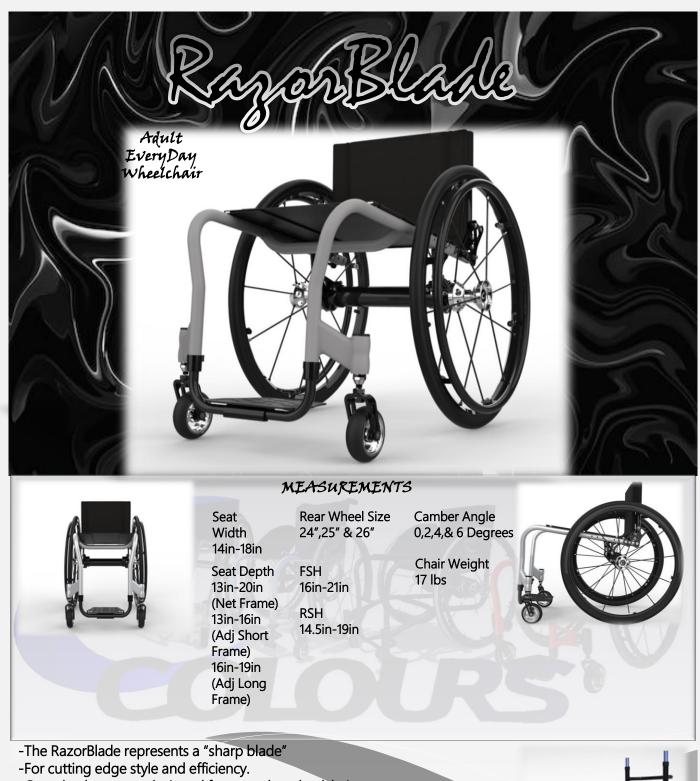

L-shaped frame with flowing lines. The front end of the frame is bent with a large diameter, which not only gives the frame a smoother appearance but also prevents the strength of the frame material from decreasing due to bending.

The aluminum material on the caster housing with a special cross-section is optimized for caster support. The housing firmly holds the caster case and maintains the optimal caster angle.

The extremely thick 2" wide axle tube is the Colours trademark for this chair. It reliably transmits the force of pushing the handrim to the ground. This axle tube firmly connects the left and right frames even when turning with light operation.