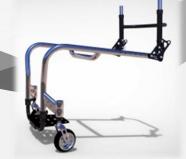

L-shaped frame with flowing lines. The front end of the frame is bent with a large diameter, which not only gives the frame a smoother appearance but also prevents the strength of the frame material from decreasing due to bending.