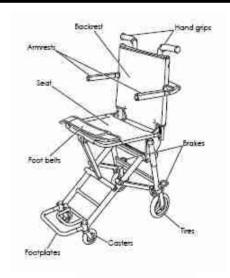

#### Lightweight, Portable Travel Wheelchair

| Dealer:   |                |
|-----------|----------------|
| Contact:  |                |
| Address:  |                |
| City:     |                |
| State:    | Account #:     |
| Zip Code: | P.O. #:        |
| Phone:    | Date:          |
| e-mail:   | Customer Name: |
| -         |                |

#### **Specifications**

Seat Size: W 15" x D 13"

Overall Width (Open): H 33" x W 17" x D 25.6"

Overall Width (Closed): H 21" x W 17" x D 7.5"

Seat-To-Floor Height: 19" front, 18" rear

Wheel Size: 3" front, 5" rear

Total Weight: 13 lbs.
Frame: Aluminum
Frame Color: Silver
Upholstery Color: Black

Warranty: Limited lifetime on frame. One year on parts.

### This item includes:

Flip-up Armrest Thigh Belt Wheel Locks Carring Bag Onwer's Manual